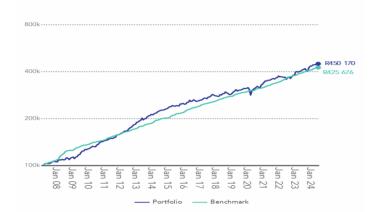

## PERFORMANCE AND RISK STATISTICS

GROWTH OF A R100,000 INVESTMENT (AFTER FEES)

#### PERFORMANCE FOR VARIOUS PERIODS (AFTER FEES)

|                              | Fund   | Benchmark | Peer Group<br>Average |
|------------------------------|--------|-----------|-----------------------|
| Since Launch (unannualised)  | 350.2% | 325.7%    | 266.2%                |
| Since Launch (annualised)    | 9.1%   | 8.7%      | 7.8%                  |
| Latest 15 years (annualised) | 9.4%   | 8.1%      | 8.2%                  |
| Latest 10 years (annualised) | 7.2%   | 8.0%      | 6.9%                  |
| Latest 5 years (annualised)  | 8.2%   | 8.0%      | 7.6%                  |
| Latest 3 years (annualised)  | 8.3%   | 9.0%      | 8.1%                  |
| Latest 1 year                | 9.5%   | 8.2%      | 9.9%                  |
| Year to date                 | 3.5%   | 4.0%      | 4.7%                  |
|                              |        |           |                       |